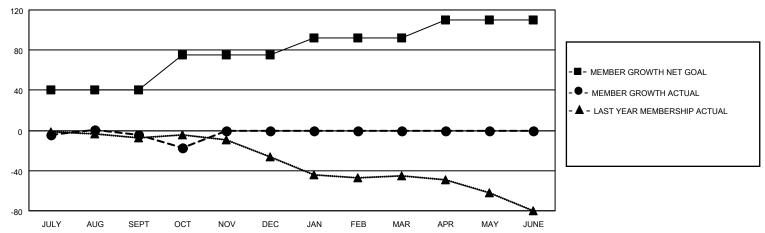

## District 5 SE

| Clubs         |               |             |               | Members               |                       |                         |                                                    |  |
|---------------|---------------|-------------|---------------|-----------------------|-----------------------|-------------------------|----------------------------------------------------|--|
|               | RESULTS FOR   | R 2020-2021 |               | RESULTS FOR 2020-2021 |                       |                         |                                                    |  |
| QUARTER       | NEW CLUB GOAL | NEW CLUBS   | DROPPED CLUBS | QUARTER MEMB          | ER GROWTH NET<br>GOAL | MEMBER GROWTH<br>ACTUAL | DROPPED<br>MEMBERS ACTUAL<br>(including transfers) |  |
| JULY/AUG/SEPT | 1             | 1           | 0             | JULY/AUG/SEPT         | 40                    | 22                      | 23                                                 |  |
| OCT/NOV/DEC   | 1             | 0           | 0             | OCT/NOV/DEC           | 35                    | 3                       | 15                                                 |  |
| JAN/FEB/MAR   | 0             | 0           | 0             | JAN/FEB/MAR           | 17                    | 0                       | 0                                                  |  |
| APR/MAY/JUNE  | 1             | 0           | 0             | APR/MAY/JUNE          | 18                    | 0                       | 0                                                  |  |

#### GOALS AND ACTUAL MEMBERS CUMULATIVE

| DROPPED CLUBS: 0 |    | 7 CLUBS OF 44 ADDED 1 OR MORE | GENDER DISTRIBUTION           |              |     |
|------------------|----|-------------------------------|-------------------------------|--------------|-----|
|                  |    | NEW MEMBERS                   | MALE                          | 789 (70.83%) |     |
|                  |    |                               | FEMALE                        | 325 (29.17%) |     |
| DROPPED MEMBERS  |    |                               |                               | , ,          |     |
| DECEASED         | 7  | CLICK HERE FOR CUMULATIVE     | TOTAL FAMILY UNIT MEMBERS     |              | 184 |
| CLUB CANCELLED   | 0  | MEMBERSHIP DATA               | FAMILY MEMBERS PAYING HALF 92 |              | 00  |
| OTHER            | 31 |                               |                               |              | 92  |
| TOTAL            | 38 |                               | DOEG                          |              |     |