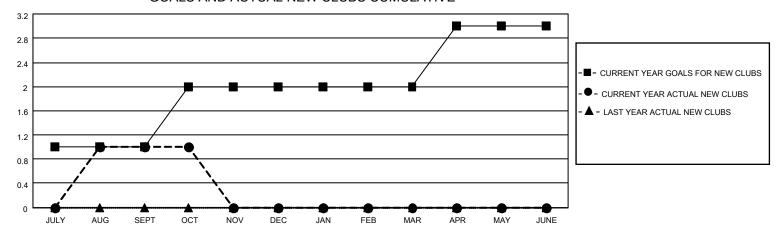

## District 5 SE

| Clubs         |               |             |               | Members               |                       |                         |                                                    |  |
|---------------|---------------|-------------|---------------|-----------------------|-----------------------|-------------------------|----------------------------------------------------|--|
|               | RESULTS FOR   | R 2020-2021 |               | RESULTS FOR 2020-2021 |                       |                         |                                                    |  |
| QUARTER       | NEW CLUB GOAL | NEW CLUBS   | DROPPED CLUBS | QUARTER MEMB          | ER GROWTH NET<br>GOAL | MEMBER GROWTH<br>ACTUAL | DROPPED<br>MEMBERS ACTUAL<br>(including transfers) |  |
| JULY/AUG/SEPT | 1             | 1           | 0             | JULY/AUG/SEPT         | 40                    | 22                      | 23                                                 |  |
| OCT/NOV/DEC   | 1             | 0           | 0             | OCT/NOV/DEC           | 35                    | 3                       | 15                                                 |  |
| JAN/FEB/MAR   | 0             | 0           | 0             | JAN/FEB/MAR           | 17                    | 0                       | 0                                                  |  |
| APR/MAY/JUNE  | 1             | 0           | 0             | APR/MAY/JUNE          | 18                    | 0                       | 0                                                  |  |

### GOALS AND ACTUAL NEW CLUBS CUMULATIVE